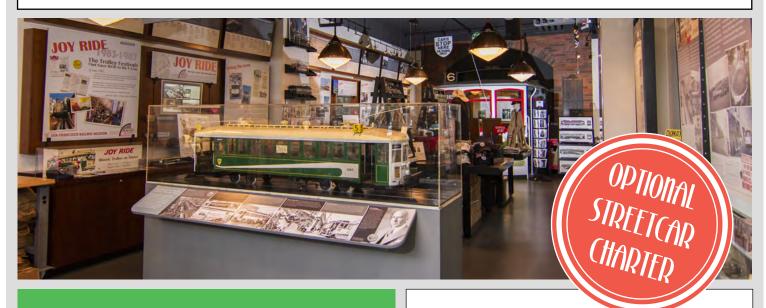

## SAN FRANCISCO RAILWAY MUSEUM UNIQUE EVENT & PARTY VENUE

The San Francisco Railway Museum is a great gathering place for groups of up to 45 people, conveniently located across from the Ferry Building.

Unique interactive exhibits make great conversation starters for office gatherings, employee recognition, and personal celebrations. Public Address system included; catering and drink service available.

We can help you combine your event with an optional private historic streetcar charter to create an even more memorable event!